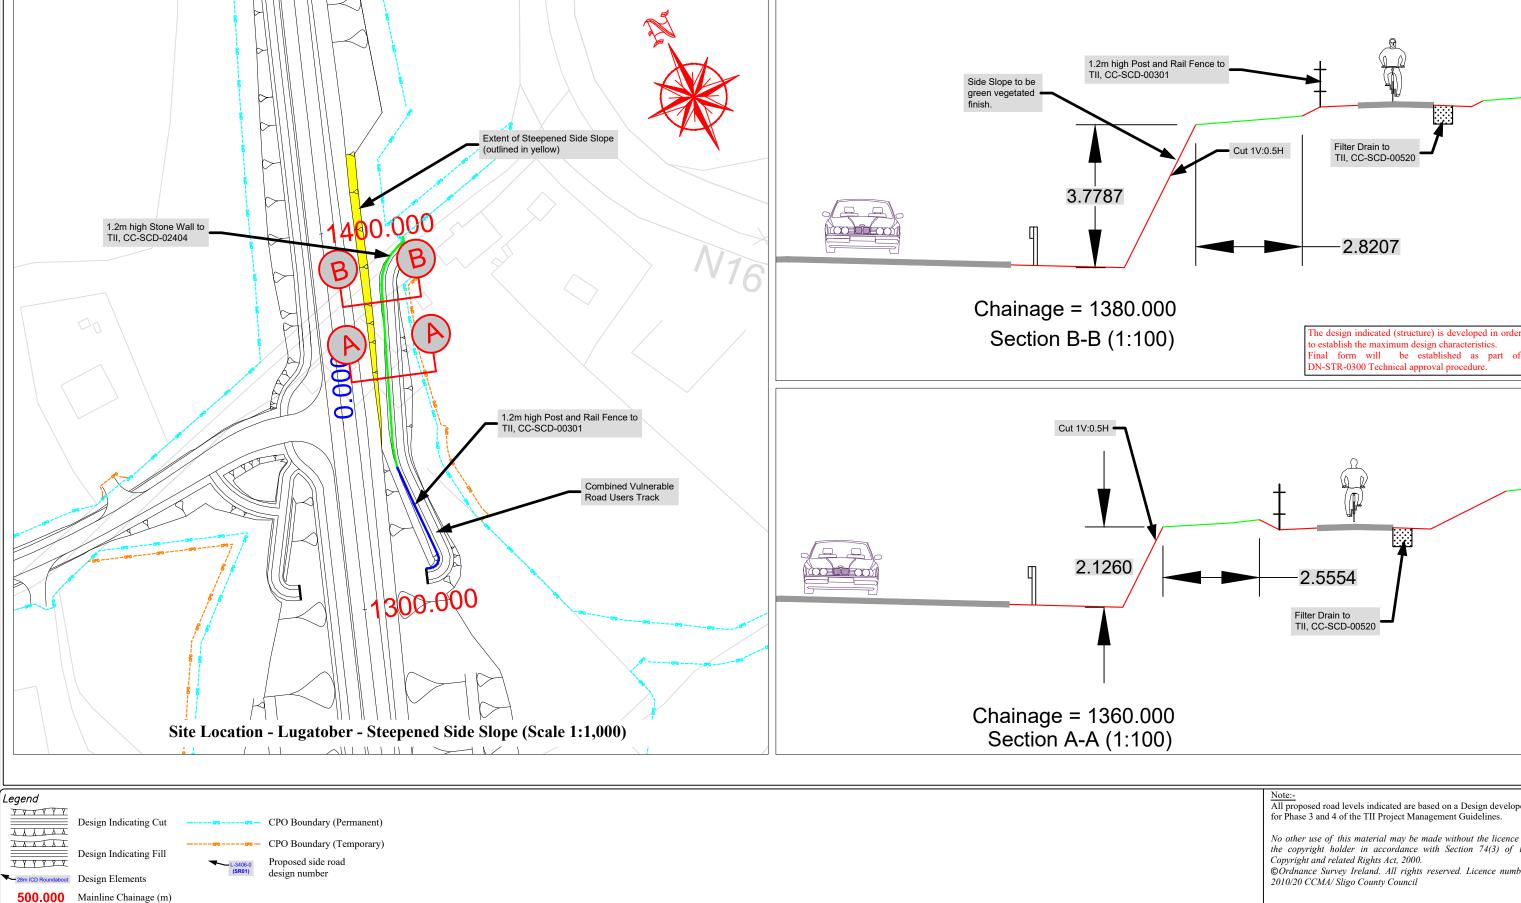

| Project                | N16 Lugatober (Drumkilsellagh to Lugnagall)                                                  |       |               |         |             |          |  |             |  |  |  |
|------------------------|----------------------------------------------------------------------------------------------|-------|---------------|---------|-------------|----------|--|-------------|--|--|--|
| Title                  | Design Overview: Principle Structures;<br>Typical Layout - Steepened Side Slope at Lugatober |       |               |         |             |          |  |             |  |  |  |
| Scales                 |                                                                                              |       | Date          |         | Job         | No.      |  |             |  |  |  |
| Varies (as shown) @ A3 |                                                                                              |       | February 2019 |         | SO/14/11549 |          |  | Figure No.: |  |  |  |
| Design                 | 1                                                                                            | Drawn |               | Checked |             | Approved |  | Fig. 4.13.3 |  |  |  |
| \ FM                   | ]                                                                                            | FM    |               | FM      |             | EC       |  |             |  |  |  |